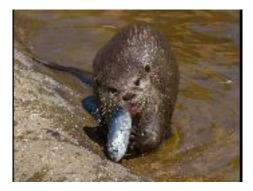

## 2023-2024 Season. PDI Competition - 'Subject: 'O P E N C O M P E T I T I O N'

Judge: Richard Houghton Projected Digital Image

Type: Club Date: 23/10/2023 Entries: 22 Average: 17.27

|     | _     |                   | <b>-</b> 1.1               |
|-----|-------|-------------------|----------------------------|
| Pos | Score | Name              | Title                      |
| 1st | 20    | Ric Gillams       | Soggy Grizzly              |
| 2nd | 20    | Neil Mckechnie    | South Stack Lighthouse     |
| 3rd | 20    | Phil Kemp         | Speedway                   |
| HC  | 19    | Neil Mckechnie    | Penmont Point              |
| HC  | 19    | Kim Benson        | Dorset by the sea          |
| HC  | 19    | Ric Gillams       | Floating on a Cloud        |
| HC  | 18    | Joy Rawlins       | The Have & Have Nots!      |
| HC  | 18    | Julie Noble       | touch down                 |
|     | Score | Name              | Title                      |
|     | 17    | Astrid Van Maanen | Concentration              |
|     | 16    | Terry Pollard     | Into Danger                |
| HC  | 19    | Ric Gillams       | Floating on a Cloud        |
|     | 15    | Geoff Ayres       | On Expedition              |
| HC  | 19    | Kim Benson        | Dorset by the sea          |
|     | 17    | John Hutchison    | Lindisfarne castle         |
|     | 16    | Julie Noble       | niagara falls              |
| 3rd | 20    | Phil Kemp         | Speedway                   |
| 2nd | 20    | Neil Mckechnie    | South Stack Lighthouse     |
|     | 17    | Joy Rawlins       | Dandelion Head             |
|     | 15    | Mike Conley       | On the Side                |
|     | 16    | Terry Pollard     | Beach Foot                 |
|     | 17    | Astrid Van Maanen | Feeding Time at Beale Park |
| HC  | 19    | Neil Mckechnie    | Penmont Point              |
|     | 17    | John Hutchison    | Swirling strata            |
|     | 16    | Geoff Ayres       | On The March               |
|     | 15    | Mike Conley       | End Of The Season          |
| HC  | 18    | Julie Noble       | touch down                 |
|     | 15    | Kim Benson        | Zoomed glass               |
| 1st | 20    | Ric Gillams       | Soggy Grizzly              |
|     | 18    | Phil Kemp         | Taking Home The Catch      |
| HC  | 18    | Joy Rawlins       | The Have & Have Nots!      |
|     |       |                   |                            |

## Images from 2023-2024 Season. PDI Competition - ' ....continued All images on this page are copyright of either the Host Club or their authors.

**Feeding Time at Beale Park** 

**Penmont Point** 

Swirling strata