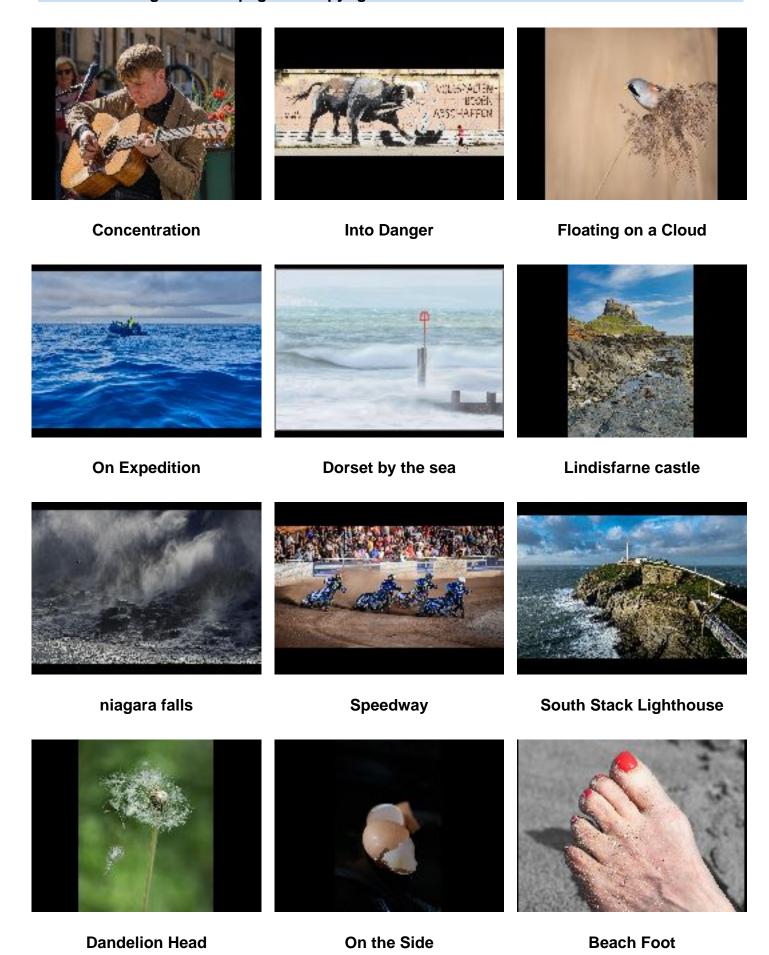

## 2023-2024 Season. PDI Competition - 'Subject: 'O P E N C O M P E T I T I O N'

Judge: Richard Houghton Projected Digital Image

Type: Club Date: 23/10/2023 Entries: 22 Average: 17.27

|     | _     |                   | <b>-</b> 1.1               |
|-----|-------|-------------------|----------------------------|
| Pos | Score | Name              | Title                      |
| 1st | 20    | Ric Gillams       | Soggy Grizzly              |
| 2nd | 20    | Neil Mckechnie    | South Stack Lighthouse     |
| 3rd | 20    | Phil Kemp         | Speedway                   |
| HC  | 19    | Neil Mckechnie    | Penmont Point              |
| HC  | 19    | Kim Benson        | Dorset by the sea          |
| HC  | 19    | Ric Gillams       | Floating on a Cloud        |
| HC  | 18    | Joy Rawlins       | The Have & Have Nots!      |
| HC  | 18    | Julie Noble       | touch down                 |
|     | Score | Name              | Title                      |
|     | 17    | Astrid Van Maanen | Concentration              |
|     | 16    | Terry Pollard     | Into Danger                |
| HC  | 19    | Ric Gillams       | Floating on a Cloud        |
|     | 15    | Geoff Ayres       | On Expedition              |
| HC  | 19    | Kim Benson        | Dorset by the sea          |
|     | 17    | John Hutchison    | Lindisfarne castle         |
|     | 16    | Julie Noble       | niagara falls              |
| 3rd | 20    | Phil Kemp         | Speedway                   |
| 2nd | 20    | Neil Mckechnie    | South Stack Lighthouse     |
|     | 17    | Joy Rawlins       | Dandelion Head             |
|     | 15    | Mike Conley       | On the Side                |
|     | 16    | Terry Pollard     | Beach Foot                 |
|     | 17    | Astrid Van Maanen | Feeding Time at Beale Park |
| HC  | 19    | Neil Mckechnie    | Penmont Point              |
|     | 17    | John Hutchison    | Swirling strata            |
|     | 16    | Geoff Ayres       | On The March               |
|     | 15    | Mike Conley       | End Of The Season          |
| HC  | 18    | Julie Noble       | touch down                 |
|     | 15    | Kim Benson        | Zoomed glass               |
| 1st | 20    | Ric Gillams       | Soggy Grizzly              |
|     | 18    | Phil Kemp         | Taking Home The Catch      |
| HC  | 18    | Joy Rawlins       | The Have & Have Nots!      |
|     |       |                   |                            |

## Images from 2023-2024 Season. PDI Competition - ' ....continued All images on this page are copyright of either the Host Club or their authors.

**Feeding Time at Beale Park** 

**Penmont Point** 

Swirling strata