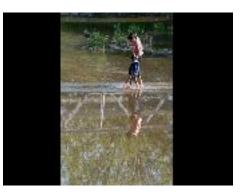

## Images from KCCPG Winter Competition ....continued All images on this page are copyright of their original authors.

**Rosy ink** 

Merry & Bright

Walking on Rhossili Beach

Morning walk in the forest

Bridge Graffiti