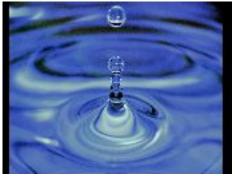

### Images from KCCPG 2024-25 Spring Competition All images on this page are copyright of their original authors.

Marooned by the Incoming Tide

Water Droplet

Yellowstone geyser

flow

**Broughton Grange Garden** 