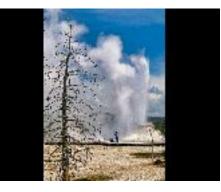

### Images from KCCPG 2024-25 Spring Competition All images on this page are copyright of their original authors.

Marooned by the Incoming Tide

Water Droplet

Yellowstone geyser

flow

**Broughton Grange Garden** 