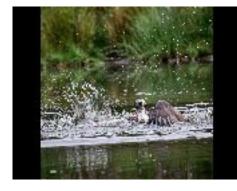

## 2023-2024 Season. PDI - Summer 'The Letter S' Subject: 'THE LETTER S'

| Judge: Ruth Grindrod Projected Digital Image |          |                             |                                |                    |               |
|----------------------------------------------|----------|-----------------------------|--------------------------------|--------------------|---------------|
| Type:                                        | Club     |                             | Date: 02/10/2023               | Entries: 20        | Average: 17.6 |
| _                                            | -        |                             |                                |                    |               |
| Pos                                          | Score    | Name                        | Title                          |                    |               |
| 1st                                          | 20       | Phil Kemp                   | Splash                         |                    |               |
| 2nd                                          | 20       | Phil Kemp                   | Scottish Squirre               |                    |               |
| 3rd                                          | 20       | Ric Gillams                 | Sandwich Tern                  |                    |               |
| HC                                           | 19       | Kim Benson                  | Soldiers                       |                    |               |
| HC                                           | 19       | Joy Rawlins                 | Staircase                      |                    |               |
|                                              | Score    | Name                        | Title                          |                    |               |
|                                              | 17       | Geoff Ayres                 | Seashells and                  | Seaweed            |               |
|                                              | 16       | Mike Conley                 | Stairway                       |                    |               |
|                                              | 17       | John Hutchison              | Spider                         |                    |               |
| HC                                           | 19       | Kim Benson                  | Soldiers                       |                    |               |
| <b>.</b> .                                   | 15       | Terry Pollard               | Sheepfold                      |                    |               |
| 2nd                                          | 20       | Phil Kemp                   | Scottish Squirre               | el                 |               |
|                                              | 16       | Neil Mckechnie              | Mystic Skull                   | a a band           |               |
| 3rd                                          | 18<br>20 | Alana Davies<br>Ric Gillams | Holkham Beacl<br>Sandwich Tern |                    |               |
| HC                                           | 20<br>19 | Joy Rawlins                 | Staircase                      |                    |               |
| no                                           | 18       | Geoff Ayres                 | Odd Man Out                    |                    |               |
|                                              | 17       | Ric Gillams                 | Snowy Summit                   | s                  |               |
|                                              | 18       | Neil Mckechnie              | Spider                         | •                  |               |
|                                              | 19       | Joy Rawlins                 | Spiral Staircase               | e                  |               |
|                                              | 16       | Mike Conley                 | Swamp                          |                    |               |
| 1st                                          | 20       | Phil Kemp                   | Splash                         |                    |               |
|                                              | 18       | Kim Benson                  | Sagrada Famili                 | а                  |               |
|                                              | 17       | Alana Davies                | Sea, ship, sand                | l, sky and seagull |               |
|                                              | 16       | John Hutchison              | Seals asleep                   |                    |               |
|                                              | 16       | Terry Pollard               | Snow Blown                     |                    |               |
|                                              |          |                             |                                |                    |               |