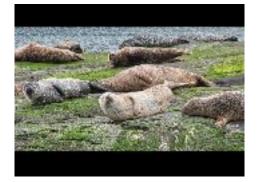

Spider

**Spiral Staircase** 

Swamp

Splash

Sagrada Familia

Sea, ship, sand, sky and seagull

Seals asleep

**Snow Blown**