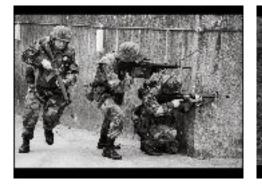

## Images from 2023-2024 Season. PDI - Summer 'The Letter S' All images on this page are copyright of either the Host Club or their authors.

**Seashells and Seaweed** 

Stairway

Spider

Soldiers

Sheepfold

**Scottish Squirrel** 